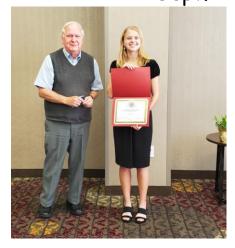

## Students of the Month Sept.

Meg Degen is
Student of the
month from
Lourdes. She is
daughter of
Julie Robert
Degen.
Meg has been
nominated by
the Science
Dept. at
Lourdes.

Her teacher says Meg has taken on the two most difficult science classes in the school: In Physics and Honors Anatomy and Physiology. She has done very well with the course work so far, and shown great enthusiasm to them both with her already difficult course load.

As with most of these honor students, they are busy in many activities. Meg has been in Cross Country and Track for 6 years. She has been active in the Tech Booth, Student Ambassador, and Vacation Bible School Coordinator at Holy Spirit Catholic Church.

Her plans for the future are along the lines of Biomedical engineering, perhaps a minor in Spanish and Computer Science.

She is a member of National Honor Society.

David Nelsen got
to introduce the
cute girl from
Lourdes, while Bill
Kalmes had to
settle for a
handsome young
Man, Noah
Jacobson from
Mayo High School.
Noah is the son of