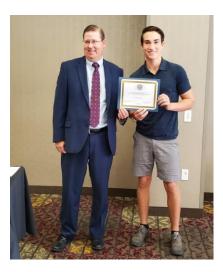

Her plans for the future are along the lines of Biomedical engineering, perhaps a minor in Spanish and Computer Science.

She is a member of National Honor Society.

David Nelsen got
to introduce the
cute girl from
Lourdes, while Bill
Kalmes had to
settle for a
handsome young
Man, Noah
Jacobson from
Mayo High School.
Noah is the son of

Steve and Dyan Jacobson.

Noah was nominated by the Business Education Dept. at Mayo. Mrs. Priebe says he has a very positive attitude, excellent communication skills, work ethic, and interest in business. He has always been willing to go the extra mile academically, as well as completing independent tasks for the Spartan Shack and helping his peers. Noah leads class discussions and teaches his peers concepts which they may be struggling with. Overall, Noah is a very well rounded individual who is very deserving of this recognition.

Noah has had interest in hockey, golf, UNICEF, Mayo Honors Society, FCA President of SOS, Spartan 300, Student School Board, Student Government, and Honors Spanish Society.

He plans to attend Business School at the Univ. of MN.